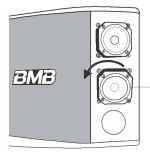

나사를 제거하였으면, 잡아당기거나 떨어뜨리거나 또는 스쿼커 유닛을 180 도 이상 돌리지 마십시오 . 그렇지 않으면 케이블이 유닛에서 빠질 수도 있습니다.

- 4. 그릴 상단과 하단 끝부분에 위치한 안전 락 캐치가 캐비닛에 손상을 주지 않도록 하기 위해 손가락으로 눌러서 그릴이 자리를 잡도록 밀으십시오.
- CSX-850 이 천장이 높은 방에서 예상 보다 높은 지역 에 음장을 생성할 경우 .

■ 스피커 수준보다 높은 위치에 음장을 형성하려 할 경 우 (예:테라스 극장)

위에 언급한 3 단계에서 180 도 회전을 적용하는 대신에 , 오른쪽과 왼쪽 의 스쿼커를 90 도 시계 반대방향으로 돌려 아래쪽을 향하게 하여 고정 하십시오.

위에 언급한 3 단계에서 180 도 회전을 적용하는 대신에, 오른쪽과 왼쪽 의 스쿼커를 90도 시계 방향으로 돌려 위쪽을 향하게 하여 고정하십시오. 사양