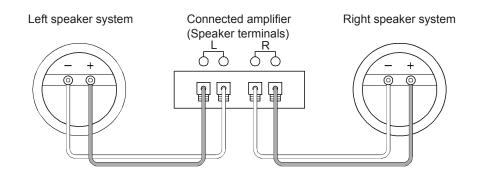

#### 스피커와 앰프 사이의 허용 가능한 연결 만들기 (예; 4 스피커)

스피커를 설정한 다음 배선하여 합산 저항이 6~32 Ω 이내가 되게 하십시오.

사양에서는 합산 저항이  $4 \sim 32 \Omega$  범위 이지만  $.4 \Omega$  설정은 권장하지 않습니다 . 가급적 피해 주시기 바랍니다