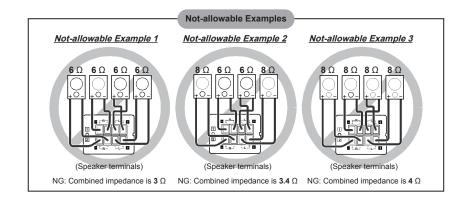

#### 스피커와 앰프 사이의 허용 가능한 연결 만들기 (예; 4 스피커)

스피커를 설정한 다음 배선하여 합산 저항이 6~32 Ω 이내가 되게 하십시오.

사양에서는 합산 저항이  $4 \sim 32 \Omega$  범위 이지만  $.4 \Omega$  설정은 권장하지 않습니다 . 가급적 피해 주시기 바랍니다