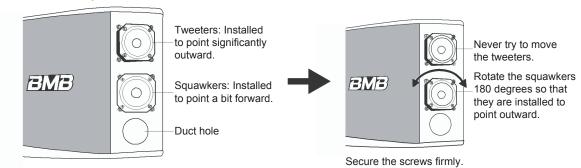

스쿼커를 블랙 플랫폼에 고정시키는 4 개의 나사를 풀지 마십시오 . 또한 , 스쿼커 위에 위치한 트위터는 절대 제거하지 마십시오 . 트위터는 스 쿼커 유닛과 모양이 동일합니다 . 트위터의 방향을 변경할 수 없습니다 .

블랙 플랫폼이 있는 스쿼커를 180 도 시계방향 또는 시계 반대방향으로 돌려서 현저하게 바깥쪽을 향하게 한 다음 , 4 개의 나사로 고정시키십시 오. 동시에 플랫폼과 캐비닛 사이의 얇은 밀폐 개스킷을 고정시키십시오. 조이 '

나사를 제거하였으면, 잡아당기거나 떨어뜨리거나 또는 스쿼커 유닛을 180 도 이상 돌리지 마십시오 . 그렇지 않으면 케이블이 유닛에서 빠질 수도 있습니다.

- 4. 그릴 상단과 하단 끝부분에 위치한 안전 락 캐치가 캐비닛에 손상을 주지 않도록 하기 위해 손가락으로 눌러서 그릴이 자리를 잡도록 밀으십시오.
- CSX-850 이 천장이 높은 방에서 예상 보다 높은 지역 에 음장을 생성할 경우 .