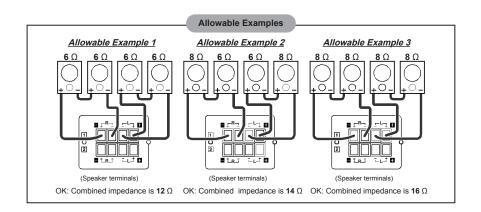

#### 스피커와 앰프 사이의 허용 가능한 연결 만들기 (예; 4 스피커)

스피커를 설정한 다음 배선하여 합산 저항이 6~32 Ω 이내가 되게 하십시오.

사양에서는 합산 저항이  $4 \sim 32 \Omega$  범위 이지만  $.4 \Omega$  설정은 권장하지 않습니다 . 가급적 피해 주시기 바랍니다