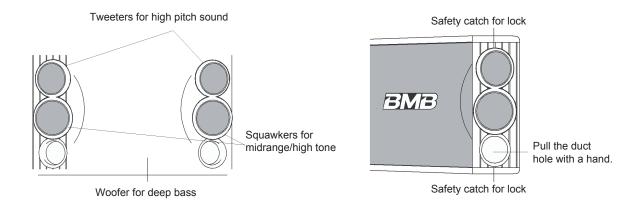

#### 다중 방향성 방법 스피커에 관하여

CSX-850 은 공간이 넓은 방에서도 다이내믹한 사운드를 전달할 수 있는 다중방향성 방법을 기반으로 하는 다중 스피커 설정을 특징으로 합니다. 이 시스템은 다섯 개의 스피커로 구성됩니다. 캐비닛의 가운데에 위치한 우퍼는 딥 베이스음을 담당하고, 한 쌍의 스쿼커는 중간/고 주파수를 재생하 면, 한 쌍의 트위터는 하이 톤을 담당합니다. 스쿼커와 트위터 쌍은 특정 각도로 캐비닛에 설치됩니다. 또한 스쿼커 유닛은 박스 중간에 자리잡아 다양한 환경 조건을 지원하기 위해 모든 방향으로 전파될 수 있습니다. 기본 설정으로 표준 위치에 설치되어 큰 방에서 플로어 수준 전체에 음장을 생성할 수 있습니다.