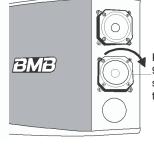

- 플로어 레벨에만 국한시키지 않고 큰 방 전체에 음장을 확대하고자 한다면 ..
- 좌우측 스피커 그릴을 잡아당겨 제거하십시오. ( 각 스피커 그릴에는 캐비닛에 고정시켜주는 상단과 하단 끝부분에 안전 캐치 세트가 있습니다. 덕트 홀을 손으로 강하게 잡아당김으로써 잠금장치를 해제하여 그릴을 제거할 수 있습니다.)
- 2. 필립스 헤드 스크류 드라이버로 스쿼커를 캐비닛에 고정시켜주는 4 개의 나사를 제거하십시오.

스쿼커를 블랙 플랫폼에 고정시키는 4 개의 나사를 풀지 마십시오 . 또한 , 스쿼커 위에 위치한 트위터는 절대 제거하지 마십시오 . 트위터는 스 쿼커 유닛과 모양이 동일합니다 . 트위터의 방향을 변경할 수 없습니다 .

블랙 플랫폼이 있는 스쿼커를 180 도 시계방향 또는 시계 반대방향으로 돌려서 현저하게 바깥쪽을 향하게 한 다음 , 4 개의 나사로 고정시키십시 오. 동시에 플랫폼과 캐비닛 사이의 얇은 밀폐 개스킷을 고정시키십시오. 조이 '