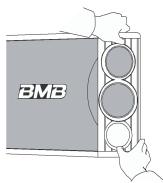

- 플로어 레벨에만 국한시키지 않고 큰 방 전체에 음장을 확대하고자 한다면 ..
- 좌우측 스피커 그릴을 잡아당겨 제거하십시오. ( 각 스피커 그릴에는 캐비닛에 고정시켜주는 상단과 하단 끝부분에 안전 캐치 세트가 있습니다. 덕트 홀을 손으로 강하게 잡아당김으로써 잠금장치를 해제하여 그릴을 제거할 수 있습니다.)
- 2. 필립스 헤드 스크류 드라이버로 스쿼커를 캐비닛에 고정시켜주는 4 개의 나사를 제거하십시오.