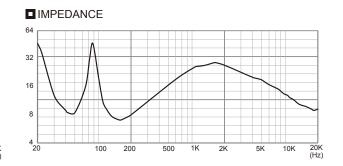

유형: 베이스 듀얼 중고음 듀얼 고음 유닛 5 유닛 스피커 시스템

유형: 스피커 유닛: 25 cm 우퍼 x 1

8 cm 스쿼커 x 2 8 cm 트위터 x 2 고성능 오븐 콘

최대 입력 전압: 500 W 정격 입력 레벨: 90 dB/W/m 주파수 반응: 40 - 20 kHz 저항: 8 Ω 크기: 520 (W) x 298 (H) x 284 (D) mm 무게: 12.3 kg 레벨: 90 dB/W/m