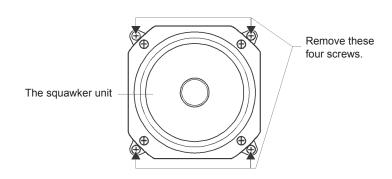

- 플로어 레벨에만 국한시키지 않고 큰 방 전체에 음장을 확대하고자 한다면 ..
- 좌우측 스피커 그릴을 잡아당겨 제거하십시오. ( 각 스피커 그릴에는 캐비닛에 고정시켜주는 상단과 하단 끝부분에 안전 캐치 세트가 있습니다. 덕트 홀을 손으로 강하게 잡아당김으로써 잠금장치를 해제하여 그릴을 제거할 수 있습니다.)
- 2. 필립스 헤드 스크류 드라이버로 스쿼커를 캐비닛에 고정시켜주는 4 개의 나사를 제거하십시오.

스쿼커를 블랙 플랫폼에 고정시키는 4 개의 나사를 풀지 마십시오 . 또한 , 스쿼커 위에 위치한 트위터는 절대 제거하지 마십시오 . 트위터는 스 쿼커 유닛과 모양이 동일합니다 . 트위터의 방향을 변경할 수 없습니다 .

블랙 플랫폼이 있는 스쿼커를 180 도 시계방향 또는 시계 반대방향으로 돌려서 현저하게 바깥쪽을 향하게 한 다음 , 4 개의 나사로 고정시키십시 오. 동시에 플랫폼과 캐비닛 사이의 얇은 밀폐 개스킷을 고정시키십시오. 조이 '